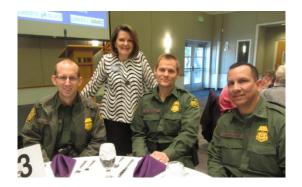

#### JANUARY 17TH MEETING AT EVIT - U.S. BORDER PATROL

The 2018 Calendar Year started with an excellent presentation by three agents from the U.S. Border Patrol Liaison Office in Casa Grande regarding their daily activities in protecting the southern U.S. border. In addition to the presentation, the 83 attendees enjoyed another fine meal presented by the East Valley Institute of Technology Culinary Arts program. Following the meeting, 40 people took advantage of the opportunity to tour the EVIT Automotive Labs and learn about their approach to educate their students and help place them into competitive jobs. Here are a few of the highlights.

(Continued on page 8)

Photos courtesy of Dennis Staley

THE CLUB REPORTER Page 8