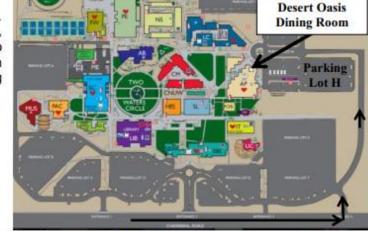

#### Directions:

Scottsdale Community College is located at 9000 E. Chaparral Road in Scottsdale. Exit AZ101 at Chaparral, and take Chaparral east to the 4<sup>th</sup> entrance to Scottsdale Community College (~0.5 miles from AZ101). Turn left and follow the drive north to Parking Lot H.