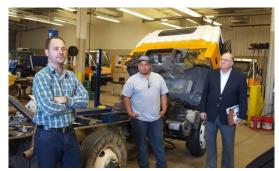

#### JANUARY 17TH MEETING AT EVIT - U.S. BORDER PATROL

The 2018 Calendar Year started with an excellent presentation by three agents from the U.S. Border Patrol Liaison Office in Casa Grande regarding their daily activities in protecting the southern U.S. border. In addition to the presentation, the 83 attendees enjoyed another fine meal presented by the East Valley Institute of Technology Culinary Arts program. Following the meeting, 40 people took advantage of the opportunity to tour the EVIT Automotive Labs and learn about their approach to educate their students and help place them into competitive jobs. Here are a few of the highlights.

(Continued on page 8)

Photos courtesy of Dennis Staley

THE CLUB REPORTER Page 8