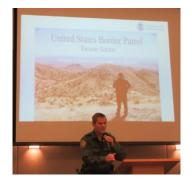

#### JANUARY 17TH MEETING AT EVIT - U.S. BORDER PATROL

The 2018 Calendar Year started with an excellent presentation by three agents from the U.S. Border Patrol Liaison Office in Casa Grande regarding their daily activities in protecting the southern U.S. border. In addition to the presentation, the 83 attendees enjoyed another fine meal presented by the East Valley Institute of Technology Culinary Arts program. Following the meeting, 40 people took advantage of the opportunity to tour the EVIT Automotive Labs and learn about their approach to educate their students and help place them into competitive jobs. Here are a few of the highlights.