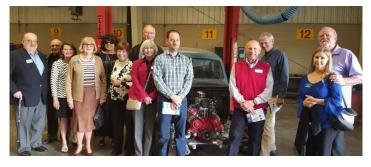

#### JANUARY 17TH MEETING AT EVIT - U.S. BORDER PATROL

The 2018 Calendar Year started with an excellent presentation by three agents from the U.S. Border Patrol Liaison Office in Casa Grande regarding their daily activities in protecting the southern U.S. border. In addition to the presentation, the 83 attendees enjoyed another fine meal presented by the East Valley Institute of Technology Culinary Arts program. Following the meeting, 40 people took advantage of the opportunity to tour the EVIT Automotive Labs and learn about their approach to educate their students and help place them into competitive jobs. Here are a few of the highlights.

(Continued on page 8)

Photos courtesy of Dennis Staley

THE CLUB REPORTER Page 8